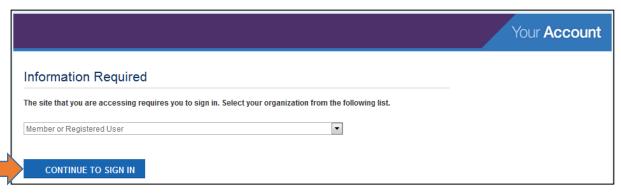

# Click 'Continue to sign in'

Log into your account by entering your email address and password then click 'Log in' and continue to section 3. If you have forgotten your password please continue to Section 2.