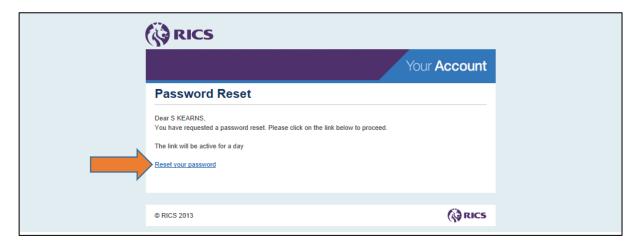

#### **Password Reset**

If you have forgotten your password you can reset it by clicking 'Set new password'. Follow the instructions and then you will receive an email with a link to change it. (Remember to check your junk email box).

Click the link in the email – 'Reset your password', change it to something you will remember then click 'Submit'