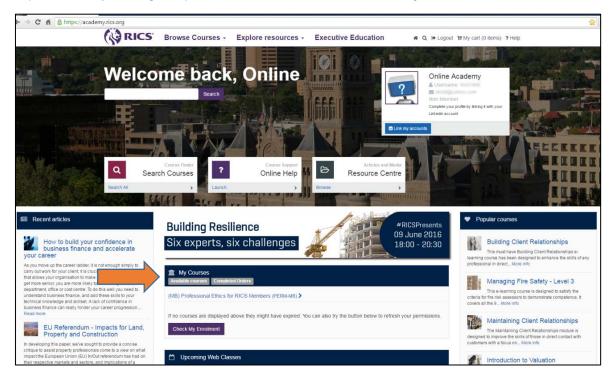

Please note: If you do not see the RICS Compass page (the previous screen) please visit <a href="https://academy.rics.org/compass">https://academy.rics.org/compass</a> or scroll down and click on the 'My Courses' tab.