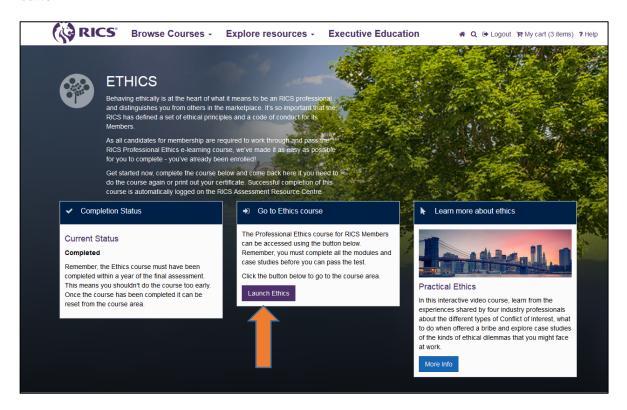

### 2. How to Launch RICS Online Academy Courses

Once logged in you will see the 'My Apps' tab, please click on the 'Ethics' App.

Next, to access the (MB Professional Ethics for RICS Members), click on the 'Launch Ethics button'