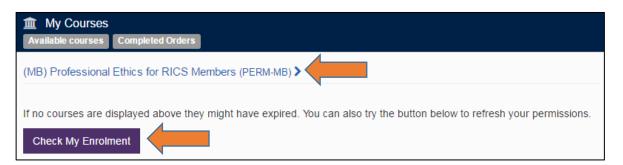

Next, locate you course (MB Professional Ethics for RICS Members) or your required RICS Online Academy course and click on the 'Course name' to access the course area.

Please note: If the course is not displayed, try the **Check My Enrolment** button to refresh your permissions.