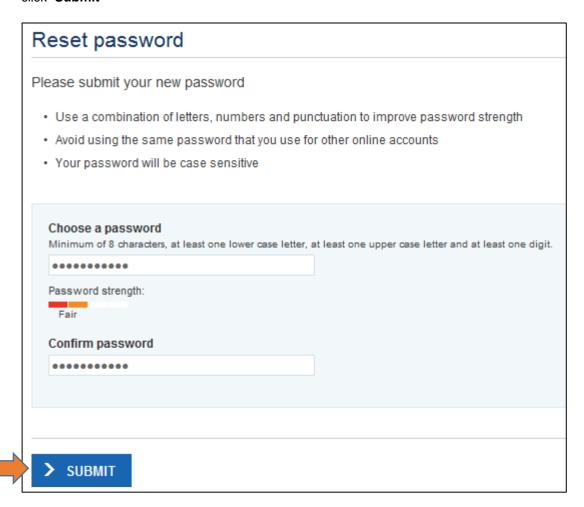

Click the link in the email – 'Reset your password', change it to something you will remember then click 'Submit'