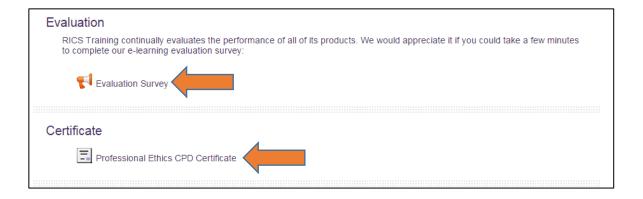

Once you successfully complete the Ethics test, the **Evaluation Survey** will be available for access. Please complete the **Evaluation survey** and click on the **Professional Ethics CPD Certificate** to download and save a copy of your certificate.