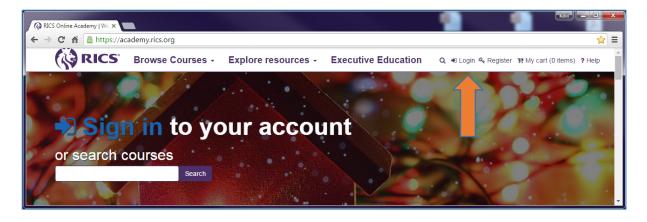

## 1. How to login to RICS Online Academy- MB Professional Ethics for RICS Members

Go to the main RICS website <a href="https://academy.rics.org/">https://academy.rics.org/</a>

Click 'Login' on the top right hand side of webpage.