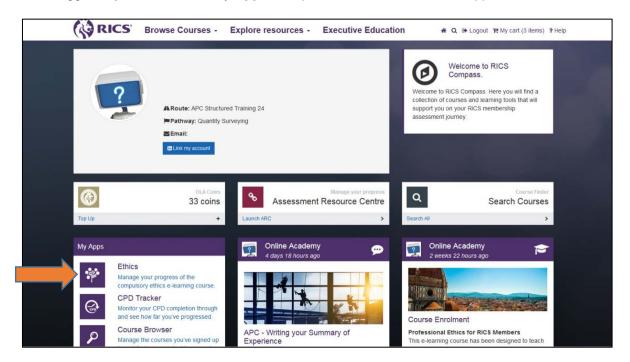

### 2. How to Launch RICS Online Academy Courses

Once logged in you will see the 'My Apps' tab, please click on the 'Ethics' App.

Next, to access the (MB Professional Ethics for RICS Members), click on the 'Launch Ethics button'

Please note: If you do not see the RICS Compass page (the previous screen) please visit <a href="https://academy.rics.org/compass">https://academy.rics.org/compass</a> or scroll down and click on the 'My Courses' tab.