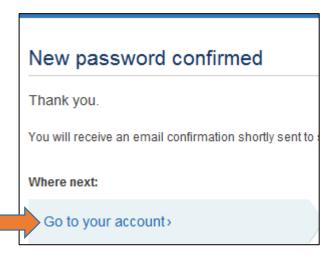

# Click 'Go to your account'

If prompted to Login, please login in and click on the 'Access the Online Academy' Link to access your Online Academy Account.