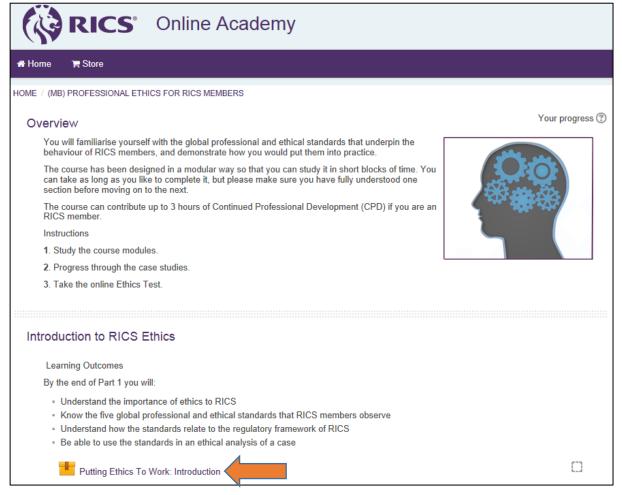

Finally you should now have access to the RICS Ethics Test. To start click on 'Putting Ethics to Work Introduction'

You must complete all modules included in the course, a tick sign will appear next to all completed modules.