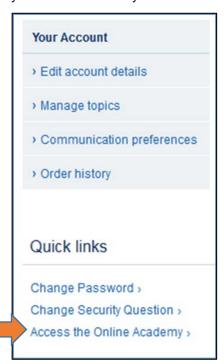

# Click 'Go to your account'

If prompted to Login, please login in and click on the 'Access the Online Academy' Link to access your Online Academy Account.