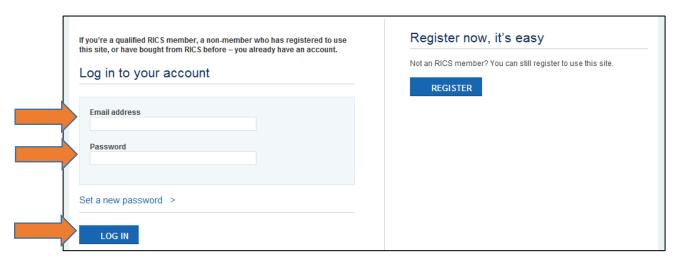

# Click 'Continue to sign in'

Log into your account by entering your email address and password then click 'Log in' and continue to section 3. If you have forgotten your password please continue to Section 2.

#### **Password Reset**

If you have forgotten your password you can reset it by clicking 'Set new password'. Follow the instructions and then you will receive an email with a link to change it. (Remember to check your junk email box).